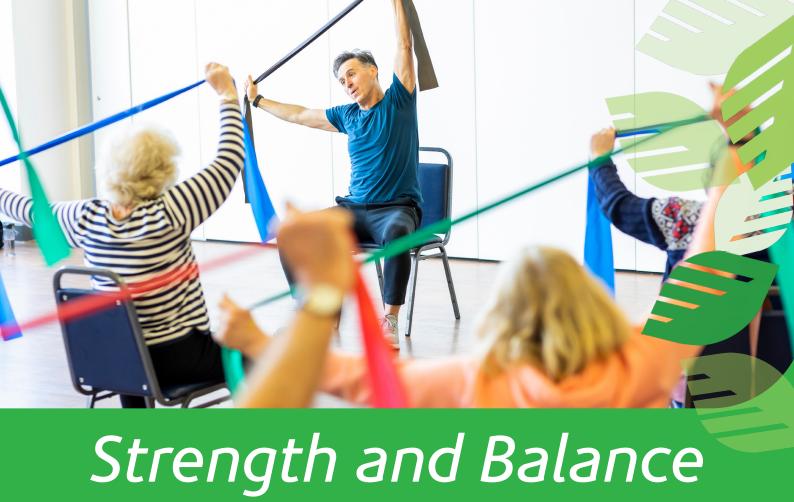

Strength and Balance classes are designed to challenge a person's overall strength and balance, in a fun and friendly group setting.

Perfect for those wanting to feel steadier on their feet or make daily tasks, like getting out of a chair, feel a little easier.

These one hour classes are lead by a qualified physiotherapist and are perfect for all fitness levels