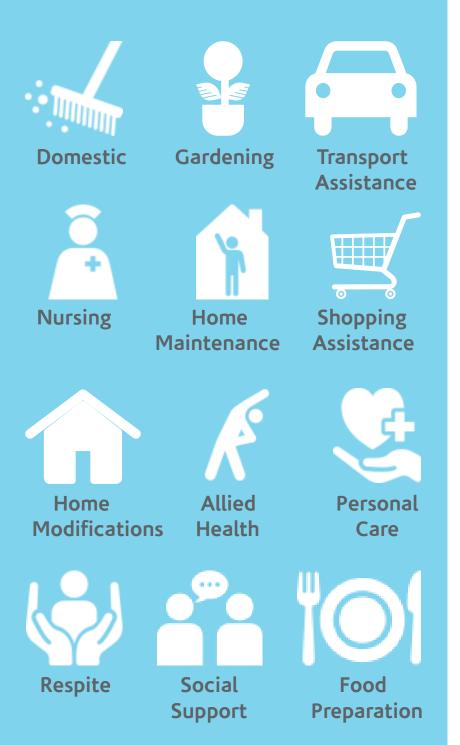

## Care at Home Services Home Care Packages

Home Care Packages provide support with a range of care needs that will assist you to remain independent at home.

Packages range from Level One (low level support) to Level Four (high level support). An ACAT assessor will work out which level is appropriate to meet your care needs.

Our skilled and friendly staff will deliver services that:

- / are designed in partnership with you and your family,
- / are available across metropolitan Adelaide and rural South Australia, and
- / give you the confidence and freedom to live the life you choose.